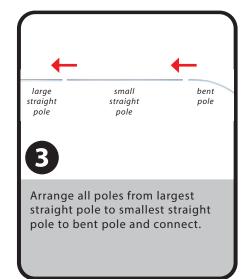

## **Swooper Banners**

Includes:
Straight Poles (2)
Bent Pole
Ground Spike
Eye Bolt Ring

Starting at bent pole, slide banner onto assembled pole. Make sure to slide the pole completely inside the reinforced pocket at the end of the pole sleeve.