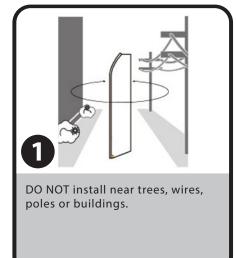

## **Swooper Banners**

Includes:
Straight Poles (2)
Bent Pole
Ground Spike
Eye Bolt Ring

Starting at bent pole, slide banner onto assembled pole. Make sure to slide the pole completely inside the reinforced pocket at the end of the pole sleeve.