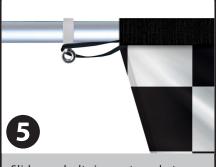

Slide eye bolt ring onto pole to bottom of the banner. The eye bolt goes through the loop at bottom end of banner. Slide ring down the pole until banner reaches desired tautness. Tighten screw on ring. Place assembled pole with banner into ground spike.