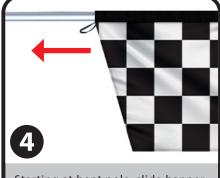

## **Swooper Banners**

Includes:
Straight Poles (2)
Bent Pole
Ground Spike
Eye Bolt Ring

Starting at bent pole, slide banner onto assembled pole. Make sure to slide the pole completely inside the reinforced pocket at the end of the pole sleeve.