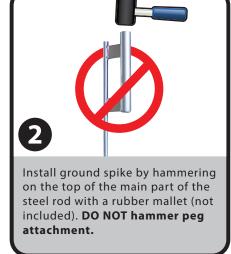

Slide eye bolt ring onto pole to bottom of the banner. The eye bolt goes through the loop at bottom end of banner. Slide ring down the pole until banner reaches desired tautness. Tighten screw on ring. Place assembled pole with banner into ground spike.