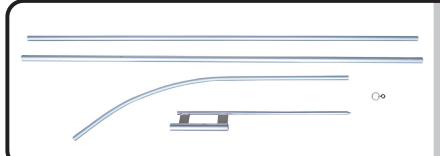

## **Swooper Banners**

Includes:
Straight Poles (2)
Bent Pole
Ground Spike
Eye Bolt Ring

Starting at bent pole, slide banner onto assembled pole. Make sure to slide the pole completely inside the reinforced pocket at the end of the pole sleeve.