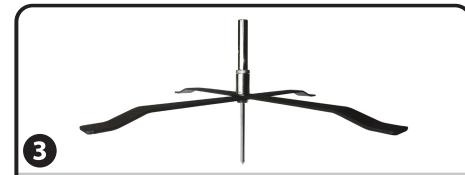

If the Cross Base will be used outside, secure the ground spike to the middle of the Cross Base. Then stick the spike into the ground and use the L-shaped ground stakes to secure the legs by driving the stakes through the smaller holes at the ends of the feet.