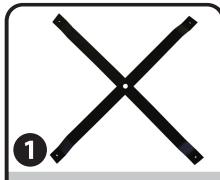

To set-up the Cross Base, place the legs perpendicular to each other in the shape of an X.

Insert the top, center peg into the hole at the center of the legs. After that, tighten the nut on the bottom.