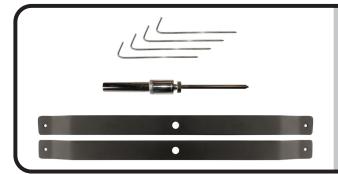

## Includes:

- 4 L-Shaped Ground Stakes
- 1 Peg with Removable Ground Spike
- 2 Legs

This product is for outdoor promotional use only and should not be left out in extreme weather conditions.

Please use common sense guidelines and do not display this product outdoors when extreme winds or storms may be present.