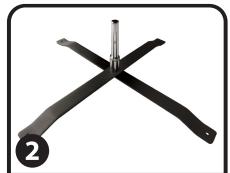

To set-up the Cross Base, place the legs perpendicular to each other in the shape of an X.

Insert the top, center peg into the hole at the center of the legs. After that, tighten the nut on the bottom.