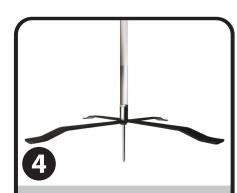

To set-up the Cross Base, place the legs perpendicular to each other in the shape of an X.

Insert the top, center peg into the hole at the center of the legs. After that, tighten the nut on the bottom.

If the Cross Base will be used outside, secure the ground spike to the middle of the Cross Base. Then stick the spike into the ground and use the L-shaped ground stakes to secure the legs by driving the stakes through the smaller holes at the ends of the feet.

Attach your banner pole to the mount at the center of the Cross Base.