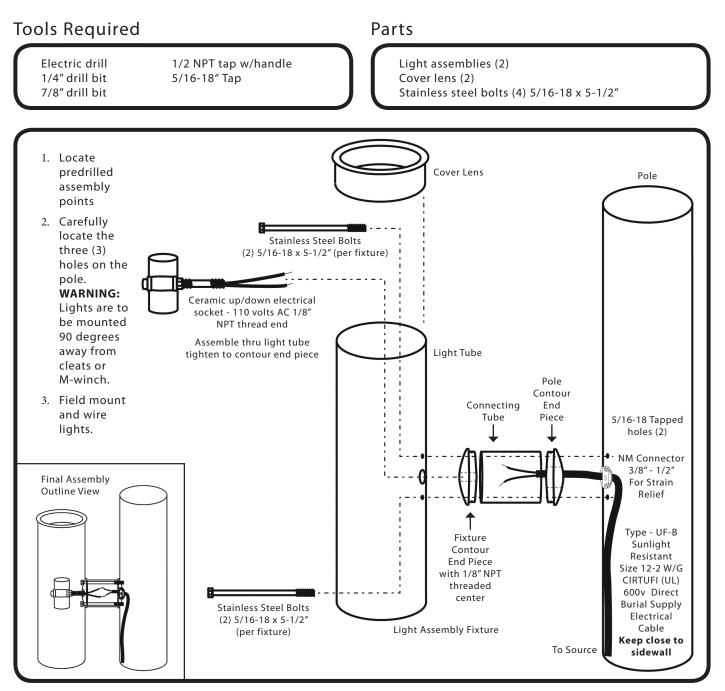

## INSTRUCTIONS

## Tunnel Light

## PRODUCT NOTES:

- Light Assembly fixture: 6063-T6 aluminum with Satin-brushed finish. Cylinder is 18 inches high by 6 inches in diameter.
- Electrical Socket: Ceramic up/down electrical socket 110 volts AC.
- Lens Cap: Aluminum housing with tempered glass lens.
- Pole Mounting Tube: 6063-T6 aluminum with Satin-brushed finish.
- Electrical Socket Wires: (2) 14 AVG type B.
- Mounting Hardware: Stainless steel hex bolts 5/16-18 x 5-1/2" (2) per fixture.
- Lamp: 110 volt 150 watt outdoor flood lamp, assembly accommodates two (2) lamps.